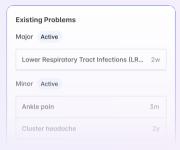

## **X** anima

## **Making PCN Transformation A Reality**

Triage • Appointments • Messaging • Documents • Scribe • Analytics • Workflows









**The Integrated Care Platform That Does It All** 

**Free Al Ambient Scribe Included** 

**Bespoke PCN-Specific Proposal For The Whole Anima Platform** 

Enable **at-scale working**, create capacity, reduce costs through centralised workflows, benefit staff wellbeing, and improve patient experience.

A **fully integrated** EMIS and SystmOne ambient scribe is included in Anima.

Ask the team for more information, or book a time to discuss your practice's needs and funding routes.

## As seen in...





HSJ Digital Awards 2024 Winners: Improving Primary Care through Digital



Digital Health 50: The most promising digital health startups of 2024

For a free demo, visit animahealth.com